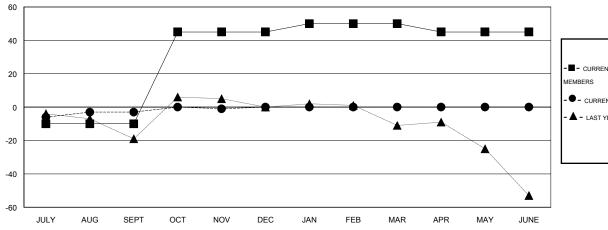

## GOALS AND ACTUAL NEW CLUBS CUMULATIVE

| - CURRE | ENT YEAR GOALS FOR NEW |  |
|---------|------------------------|--|
| MEMBERS |                        |  |

- CURRENT YEAR ACTUAL MEMBERS

- ▲ - LAST YEAR ACTUAL MEMBERS