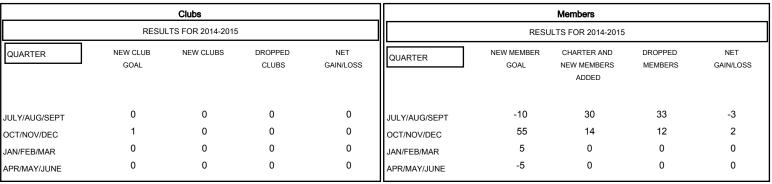

## GOALS AND ACTUAL NEW CLUBS CUMULATIVE

| - CURRE | ENT YEAR GOALS FOR NEW |  |
|---------|------------------------|--|
| MEMBERS |                        |  |

- CURRENT YEAR ACTUAL MEMBERS

- ▲ - LAST YEAR ACTUAL MEMBERS

| DROPPED CLUBS: 0 |    |
|------------------|----|
| DROPPED MEMBERS  |    |
| DECEASED         | 9  |
| CLUB CANCELLED   | 0  |
| OTHER            | 36 |
| TOTAL            | 45 |

| 19 CLUBS OF 52 ADDED 1 OR MORE<br>NEW MEMBERS | GENDER DISTRIBU<br>MALE<br>FEMALE | TION<br>893 (70.48%)<br>374 (29.52%) |     |
|-----------------------------------------------|-----------------------------------|--------------------------------------|-----|
| CLICK HERE FOR HEALTH                         | FAMILY UNIT MEMBERS               |                                      | 262 |